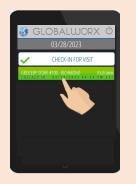

#### **Checking-In**

ALL food bank partners are REQUIRED to Check In before visits.

- 1. Select "Check-In For Visit"
- 2. Select your service role (Food Bank)
- 3. Select "Check-In"