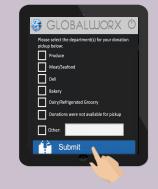

#### Survey

After checking out, you will be prompted with a survey

- Select all categories you collected donations from
- 2. Select Submit

**Having Trouble?** 

1. Call the GlobalWorx support line: 1-855-451-1535