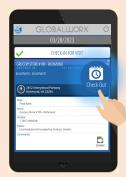

### **Checking-Out**

ALL food bank partners are REQUIRED to Check Out after visits.

- 1. Select your **previously checked in event**
- 2. Select "Check Out"