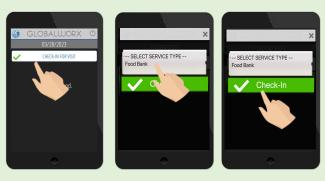

#### **Checking-In**

ALL food bank partners are REQUIRED to Check In before visits.

- 1. Select "Check-In For Visit"
- 2. Select your service role (Food Bank)
- 3. Select "Check-In"