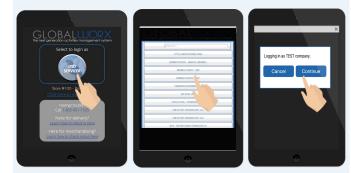

## **Logging In**

All food bank partners must login via the Harris Teeter Tablet

- 1. Select the "DSD SERVICER" button.
- 2. Select **your company name** from the list of vendors who service the store.
- 3. Select "Continue" to log in.